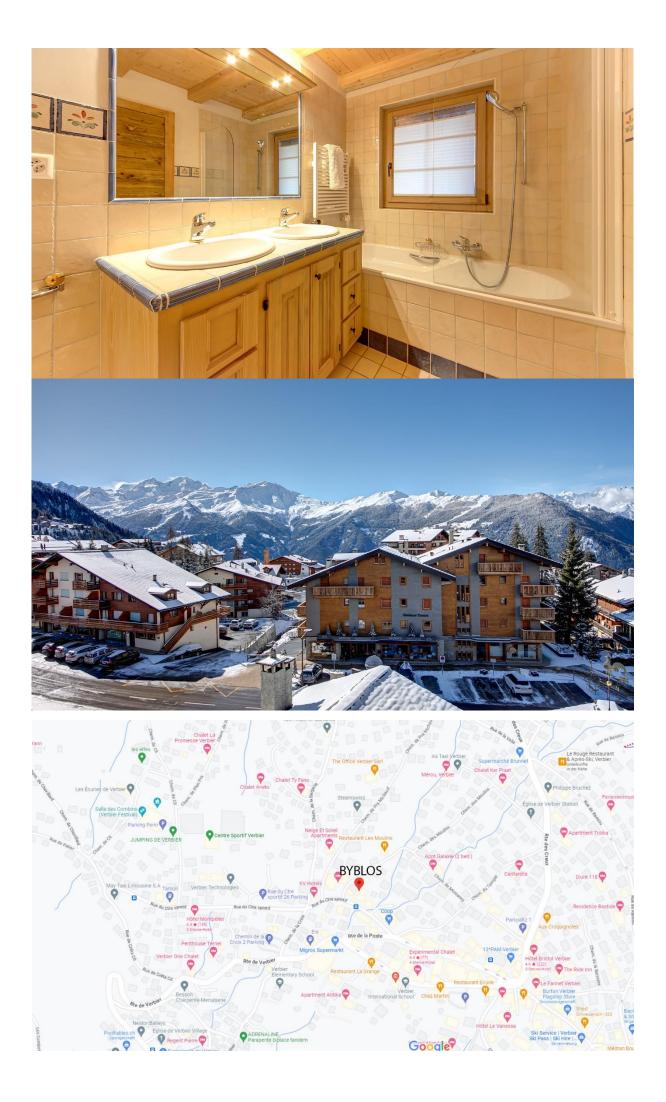

## GPS 46.0980001,7.2243877

Byblos (422) is a stunning penthouse residence offering panoramic views and is well positioned in the centre of Verbier. The designer property is elegantly furnished across 2 floors of living space.

There are 2 garage parking spaces as well as direct lift access into the property.