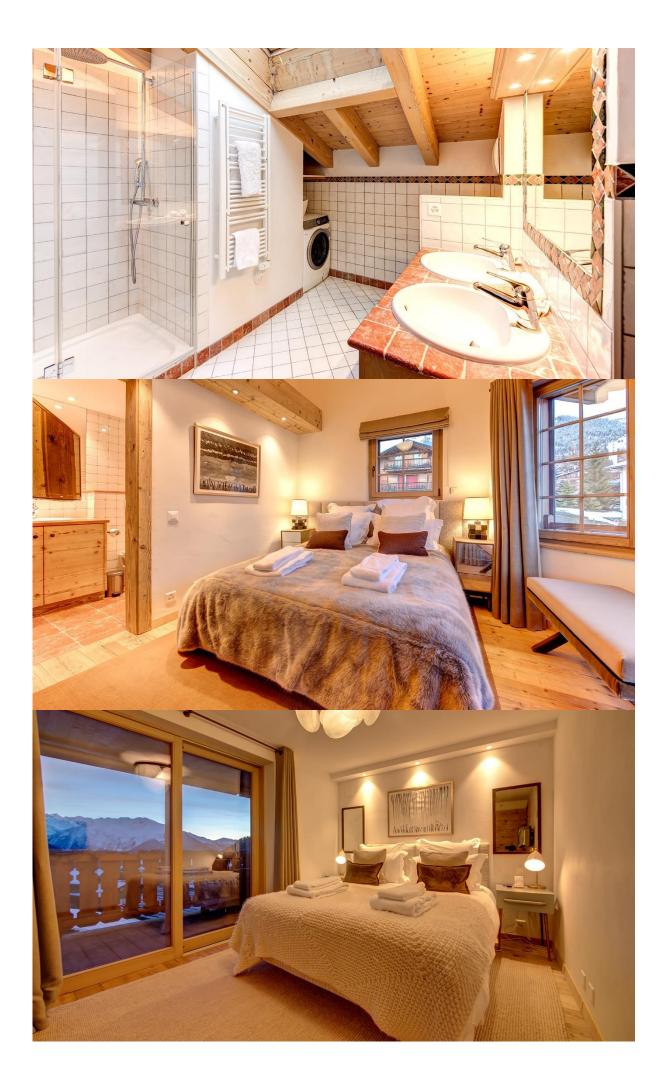

The duplex residence accommodates 4 master bedrooms (all with en-suites), a delightful open plan living with fireplace, and a separate dining area with kitchen space for entertaining.

South facing balconies are accessed from the living area as well as from 2 of the master bedrooms.

#### **First Floor**

South facing Balcony

Office Desk

Double bedroom with En Suite Bathroom

Double bedroom with En Suite Shower room