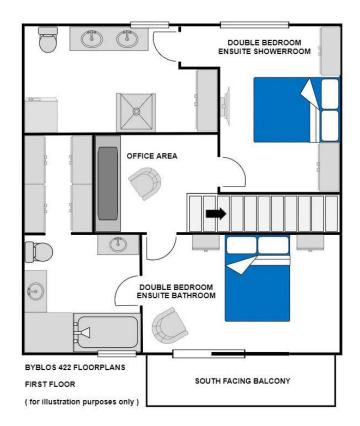

#### **First Floor**

South facing Balcony

Office Desk

Double bedroom with En Suite Bathroom

Double bedroom with En Suite Shower room