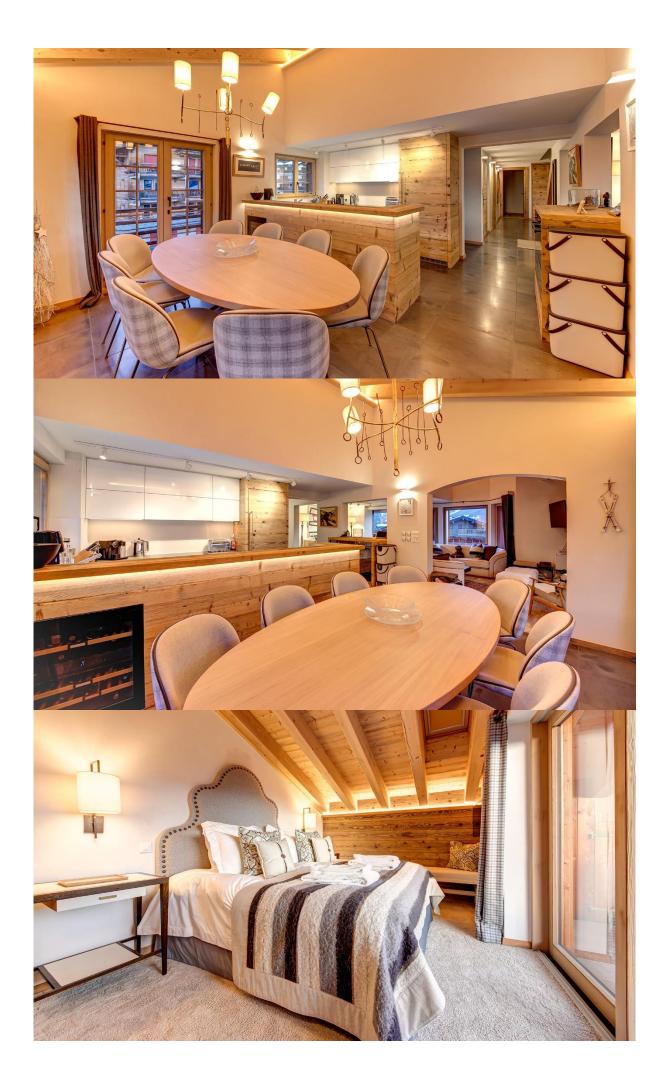

The duplex residence accommodates 4 master bedrooms (all with en-suites), a delightful open plan living with fireplace, and a separate dining area with kitchen space for entertaining.

South facing balconies are accessed from the living area as well as from 2 of the master bedrooms.

### **Ground Floor**

Open plan living area with fireplace

Modern kitchen with dining area

South facing balcony

Double bedroom with En suite bathroom

Double bedroom with En suite showeroo

Underground garage parking