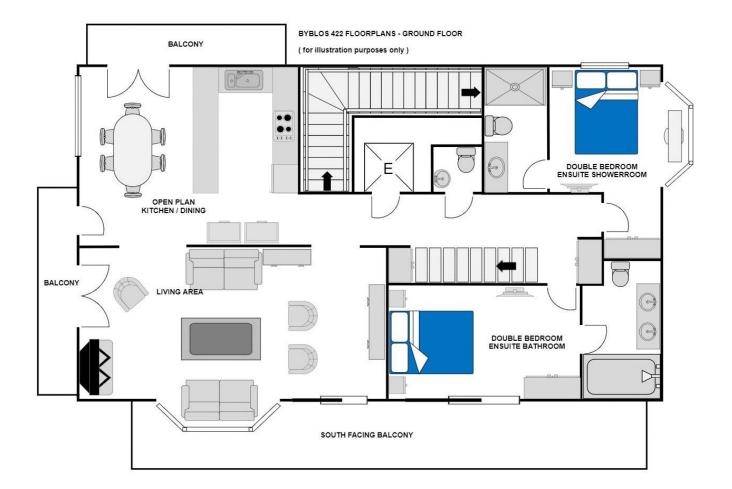

### **Ground Floor**

Open plan living area with fireplace

Modern kitchen with dining area

South facing balcony

Double bedroom with En suite bathroom

Double bedroom with En suite showeroo

Underground garage parking