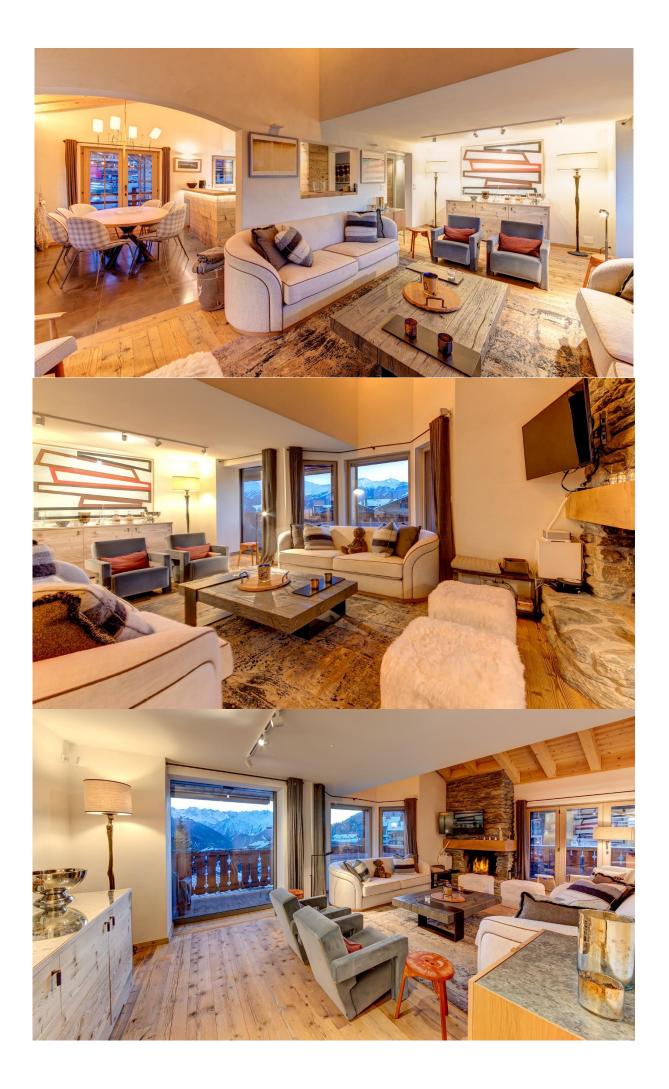

The duplex residence accommodates 4 master bedrooms (all with en-suites), a delightful open plan living with fireplace, and a separate dining area with kitchen space for entertaining.

South facing balconies are accessed from the living area as well as from 2 of the master bedrooms.

### **Ground Floor**

Open plan living area with fireplace

Modern kitchen with dining area

South facing balcony

Double bedroom with En suite bathroom

Double bedroom with En suite showeroo

Underground garage parking