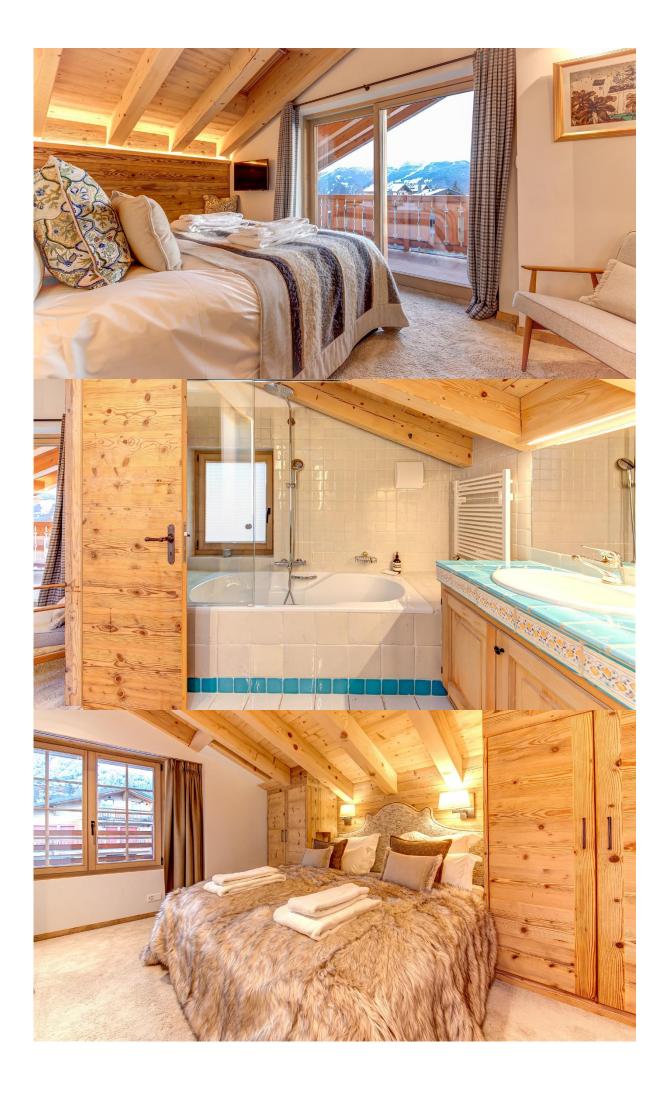

The duplex residence accommodates 4 master bedrooms (all with en-suites), a delightful open plan living with fireplace, and a separate dining area with kitchen space for entertaining.

South facing balconies are accessed from the living area as well as from 2 of the master bedrooms.

#### **First Floor**

South facing Balcony

Office Desk

Double bedroom with En Suite Bathroom

Double bedroom with En Suite Shower room